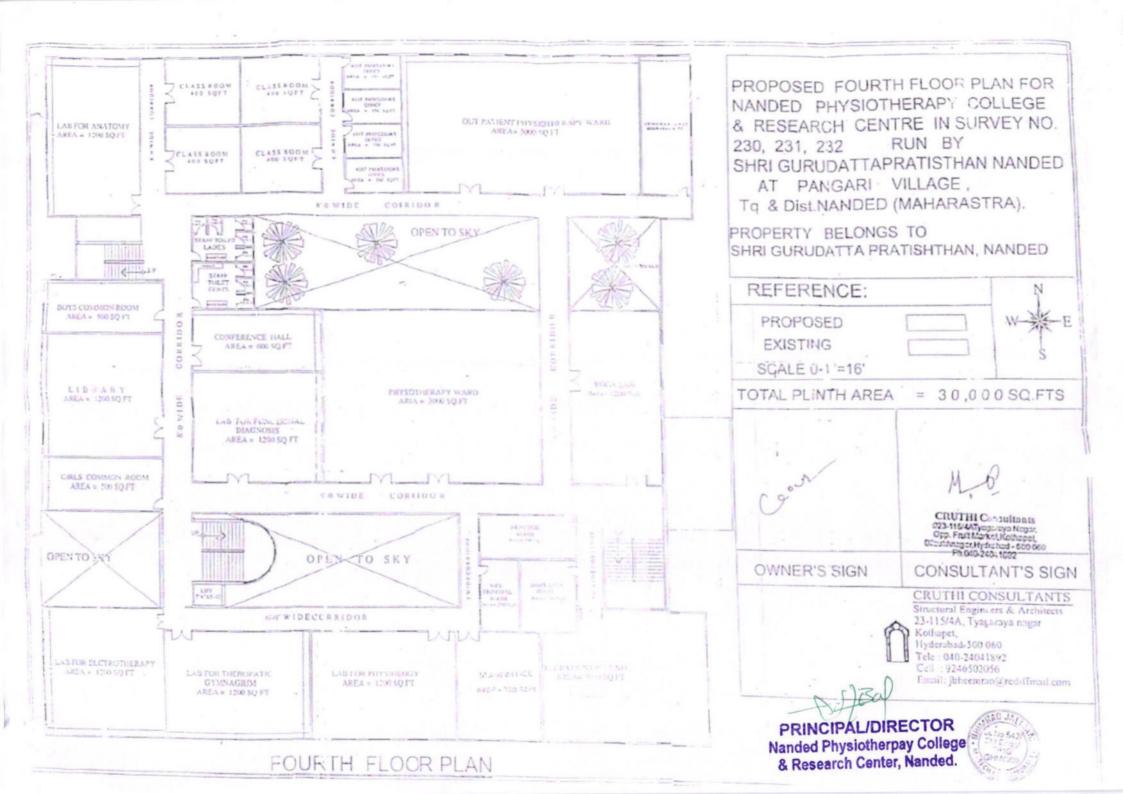

## INFRASTRUCTURE DETAILS OF COLLEGE AND HOSPITAL

| Sr.<br>No. | Particulars to be verified                                                                                                                                                                                                                                                                                                                                                                                                                                                                                               | Details<br>on      | Adequate/<br>Inadequate                                              |
|------------|--------------------------------------------------------------------------------------------------------------------------------------------------------------------------------------------------------------------------------------------------------------------------------------------------------------------------------------------------------------------------------------------------------------------------------------------------------------------------------------------------------------------------|--------------------|----------------------------------------------------------------------|
|            |                                                                                                                                                                                                                                                                                                                                                                                                                                                                                                                          | College<br>Website |                                                                      |
|            | College                                                                                                                                                                                                                                                                                                                                                                                                                                                                                                                  |                    |                                                                      |
| 1          | Land details (as per M.S.R.): Total land (Not less than 2 acres), (Owned or leased land), unitary or not, NA of all land, 7/12 extracts of all land, Constructed Area Details 30,000 Sq.ft. (Applicable only to Private Colleges).  (Verify land documents & Government permissions documents are uploaded on College Website.)  (No Land/ Construction documents shall be submitted to the University. Only deficit information to be pointed out to the University).                                                   | Yes                | Adequate                                                             |
| 2          | Dean office, Professor's Office, Associate Professor's Office, Assistant Professor's Office , Administrative Block as per M.S.R                                                                                                                                                                                                                                                                                                                                                                                          | Yes                | Adequate                                                             |
| 3          | All DEPARTMENTS (as per M.S.R.): Human Anatomy, Human Physiology, Electrotherapy & Electrodiagnosis, Kinesiotherapy & Physical Diagnosis, Musculoskeletal Physiotherapy, Neuro Physiotherapy, Cardiovascular & Respiratory Physiotherapy, Community Physiotherapy                                                                                                                                                                                                                                                        | Yes                | Adequate                                                             |
| 4          | College Library (as per M.S.R.): Area (1200 Sq.Ft.), Reading Rooms for Students, Staff Reading Room, Room for Books & Journals, Rooms for Librarian and Other Staff; Journal Room, Number of Computers with internet facility with minimum 15 nodes, Photocopier Machine, Total No. of books, Number of Journals: (Titles only), (Multiple volumes / issues of one title should be counted as ONE).                                                                                                                      | Yes                | Adequate                                                             |
|            | No. of books added in last year: No. of Journals titles added in last year: [Bills shall be verified by the Committee.]                                                                                                                                                                                                                                                                                                                                                                                                  | Yes                | Adequate                                                             |
|            | Digital Library /e – Library availability                                                                                                                                                                                                                                                                                                                                                                                                                                                                                | Yes                | Adequate                                                             |
|            | Details of all Lecture Theatres with Seating Capacity (as per M.S.R.) along with AV Aids including overhead projector, LCD Projector and a microphone  / multi Podium system. There shall be provision for E-class. Lecture halls                                                                                                                                                                                                                                                                                        | Yes                | Adequate                                                             |
| +          | must have facilities for conversion into E-class/Virtual class for teaching.  Conference Room for Faculty: (as per M.S.R.)                                                                                                                                                                                                                                                                                                                                                                                               | Yes                | Adequate                                                             |
| +          | Mini Auditorium: (15 Sq.Ft./Student) (as per M.S.R.)                                                                                                                                                                                                                                                                                                                                                                                                                                                                     | Yes                | Adequate                                                             |
| _          | Class Rooms: (15 Sq.Ft./Student) (as per M.S.R.)                                                                                                                                                                                                                                                                                                                                                                                                                                                                         | Yes                | Adequate                                                             |
|            | Core Laboratories: (50 Sq.Ft./Student) (as per M.S.R.)  Exercise Physiology & Fitness:  Computerized Treadmill, Bicycle ergometer with speedometer, Skin fold caliper, Body composition analyzer, Weighing scale with height measurement, Spirometer, Peak flow meter, Energy Consumption analyzer, Pulse Oxymeter, ECG, Flutter, Inspiratory Muscle Trainer, Oxygen Cylinder, Nebulizer (ultrasonic), Nebulizer (Jet), Portable Suction Machine, B.P.  Apparatus & Stethoscope, Shuttle Walk Test Software (Desirable). | Yes                | Adequate                                                             |
|            | Physiotherapy Museum: (as per M.S.R.) (Desirable)                                                                                                                                                                                                                                                                                                                                                                                                                                                                        | No                 | A FRON                                                               |
|            | Yoga / Clinical Skill Laboratory: (60 Sq.Ft./Student) (as per M.S.R.) Yoga Mats / Pediatric Mats / Mats for Training Neurotherapeutic Skills, Adjustable Manual Therapy Plinth, Therabands & Theratubes, Swiss balls, Stability Trainers, Sensory Assessment Kit, Balance Assessment & Training Equipment, Stools, Benches, Wheel Chairs, Stairs, Ramps For Training                                                                                                                                                     | Yes                | HNCIPAL/DIREC<br>ded Physiotherpay<br>lesearch Center, N<br>Adequate |